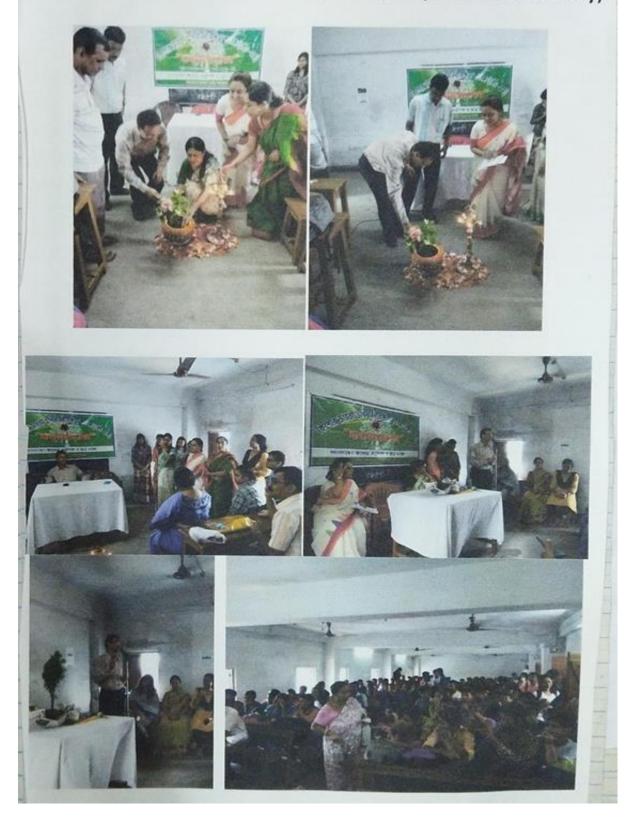

### Details of Event Date: 18/7/2018

| Theme or Title               | Environmental Consciousness and Celebration of Van     |
|------------------------------|--------------------------------------------------------|
|                              | Mahotsav                                               |
| Details of Speaker           | Sri (Prof) L. N. Satpati                               |
| 2 come of Shomer             | Department of Geography, University of Calcutta        |
| Details of the Event         | The main focus of this event was to educate pupils     |
|                              | about the importance of protecting the environment     |
|                              | and the consequences of environmental degradation      |
|                              | and to promote the conservation techniques of the      |
|                              | natural environment side by side to protect the forest |
|                              | resources and their importance on our daily life.      |
| Name of Convener             | Anupriya Chatterjee,                                   |
|                              | Convenor Eco Club, Assistant Professor Dept. of        |
|                              | Geography                                              |
| Name of Organizing Committee | Organized jointly by the Eco Club, Department of       |
|                              | Geography and IQAC of Kishore Bharati Bhagini          |
|                              | Nivedita College (Co. Ed.)                             |
| Number of Participants       | 76                                                     |

# PICTURES OF WORLD ENVIRONMENT DAY AND VAN MAHOTSAV CELEBRATION BY ECO – CLUB, 2018.

Special Guest: Prof. Lakshmi Narayan Satpati (Calcutta University)