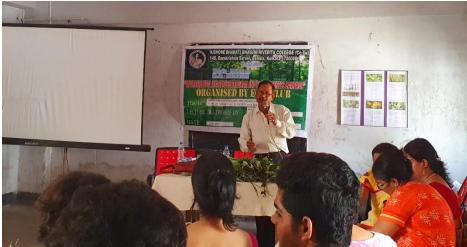

## ECO - CLUB COMMITTEE

Our College will be celebrating "World Environment Day" and "Van Mahotsav" jointly and for this purpose we have arranged for two special lectures, one will be delivered by Prof. Partha Basu on "Global Warming - Cause and Effect" and second will be delivered by Dr. Subrata Maity on "Uses of Medicinal Plants" on 22th July, 2019 respectively.