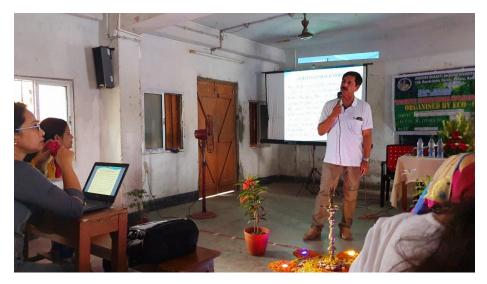

## ECO - CLUB COMMITTEE

Our College will be celebrating "World Environment Day" and "Van Mahotsav" jointly and for this purpose we have arranged for two special lectures, one will be delivered by Prof. Partha Basu on "Global Warming - Cause and Effect" and second will be delivered by Dr. Subrata Maity on "Uses of Medicinal Plants" on 22th July, 2019 respectively.