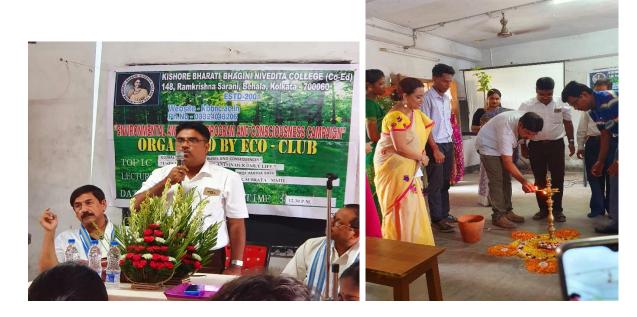

## ECO - CLUB COMMITTEE

Our College will be celebrating "World Environment Day" and "Van Mahotsav" jointly and for this purpose we have arranged for two special lectures, one will be delivered by Prof. Partha Basu on "Global Warming - Cause and Effect" and second will be delivered by Dr. Subrata Maity on "Uses of Medicinal Plants" on 22th July, 2019 respectively.

All the teaching and non-teaching staffs as well our beloved students are requested to be present in this Environmental Awareness Programme. Your active participation is highly anticipated.

In this context classes will remain suspended on 20th July from 12.00 Noon to 3.00 P.M.