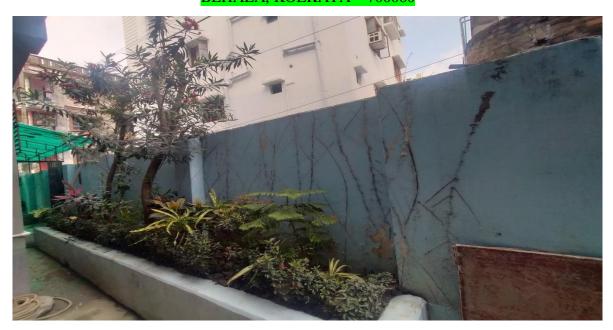

#### 6. GREEN AREA MANAGEMENT

- 6.1 Is there any garden in the college campus/outside the campus under college custody: Yes
- 6.2 Whether the garden is watered by using drip/sprinkler irrigation system: No
- 6.3 Is there any mechanism of review of periodical monitoring of tree species: Yes
- 6.4 Whether the college has conducted any programme for plantation of some fruit trees which can attract birds, bees *etc*. N.A
- 6.5 Biodiversity mapping: N.A
- 6.6 Records of Plantation programmes: Refer to Annexure 6