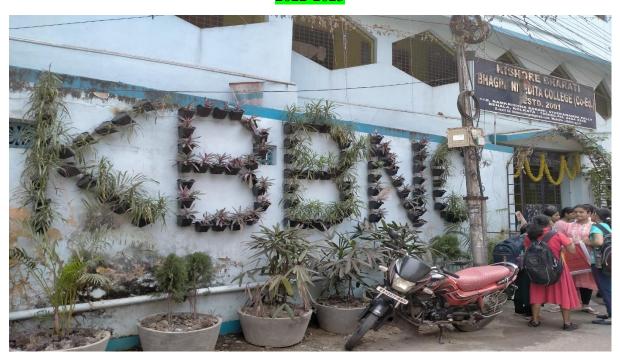

#### 1. GENERAL AUDIT

- 1.1 Year of Establishment of college: 2001
- 1.2 History behind the establishment of the college: Kishore BharatiBhaginiNivedita College (Co-Ed), previously known as Kishore BharatiBhaginiNivedita Girls' College was founded in the year 2001, annexed to a school building by Mr.Subhash Sarkar, our Patron.
- 1.3 Total campus area: 6212 sq.ft.
- 1.4 Total built up area: 19000 sq.ft.
- 1.5 Total open space area: 1462 sq.ft.
- 1.6 Total green area: 1000 sq.ft.
- 1.7 Whether the college is implementing the Green Policy for the first time (mention date/month/year): Yes, Eco Club has been there since 2015. Annexure 1.7
- 1.8 Whether green audit is followed annually. If so, please produce the year-wise recommendations of the auditor along with report (as Annexure): Previous one year green audit Report 21-22 Annexure 1.8
- 1.9 Whether college has constituted the "College Environmental Committee":
- (if so, give the details of it): Yes. Annexure 1.9.1
- 1.9.1 Name of the Committee members: Annexure 1.9.1
- 1.9.2 Number of meetings conducted so far: Twice per year. Annexure 1.9.2
- 1.9.3 Resolution of the meetings: Annexure 1.9.2
- 1.9.4 Action taken by the Committee: Annexure 1.9.2
- 1.9.5 Future programs of the Committee: Annexure 1.9.2
- 1.9.6 Policy enforcement strategies: Emphasis on alternate energy consumption, cleanliness of campus, alternate plantation measures.
- 1.10 Whether the college has conducted any awareness/responsibility programme among the staff members: Yes. Annexure 1.10