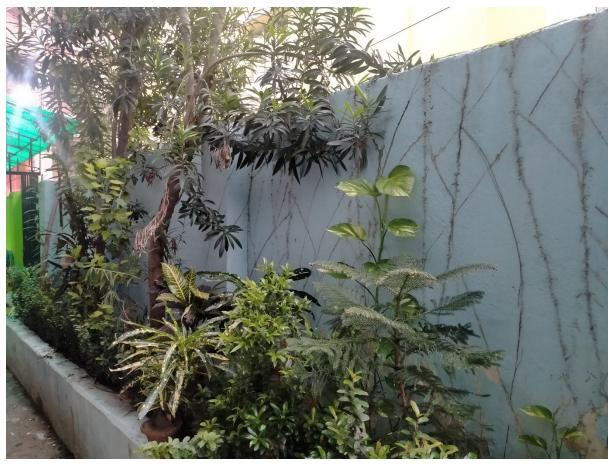

#### 6. GREEN AREA MANAGEMENT

- 6.1 Is there any garden in the college campus/outside the campus under college custody: Yes
- 6.2 Whether the garden is watered by using drip/sprinkler irrigation system: No
- 6.3 Is there any mechanism of review of periodical monitoring of tree species: Yes
- 6.4 Whether the college has conducted any programme for plantation of some fruit trees which can attract birds, bees *etc*. N.A
- 6.5 Biodiversity mapping: N.A
- 6.6 Records of Plantation programmes: Refer to Annexure 6

#### https://kbbnc.ac.in/wp-content/uploads/2024/07/GREEN-AUDIT-2021-2022.pdf

- Annx. 1.9.1 College Environment committee formation and list of members
- Annx. 1.9.2 Meeting Resolutions and plan of action of College Environment Committee.
- Annx. 1.10 Awareness Programmes Photographs
- Annx. 1.12 Student volunteer list
- Annx. 1.14 List of programmes
- Annx 1.16 Community service list
- Annx. 1.17.1 Celebration of Van Mahotsav
- Annx. 1.17.4 Projects
- Annx 1.17.18 List of plants in the campus
- Annx. 1.18.6 Plastic free notice
- Annx. 3.1.1 Electrical energy consumption details.
- Annx. 3.1.3 List of electrical fitting.
- Annx. 4.1.5 Recognition certificate from KMC
- Annx. 6 Photographs of green area maintained by college