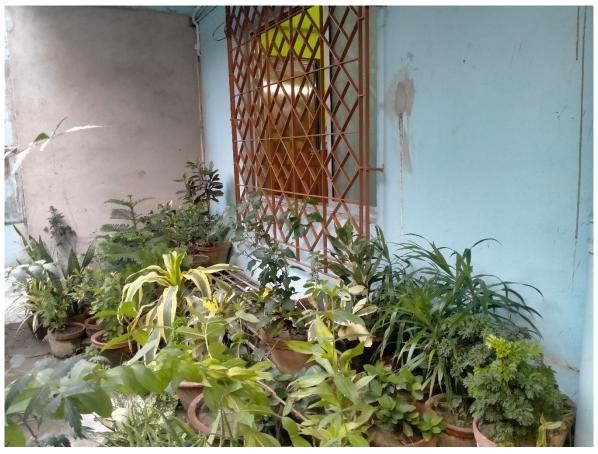

#### 6. GREEN AREA MANAGEMENT

- 6.1 Is there any garden in the college campus/outside the campus under college custody: Yes
- 6.2 Whether the garden is watered by using drip/sprinkler irrigation system: No
- 6.3 Is there any mechanism of review of periodical monitoring of tree species: Yes
- 6.4 Whether the college has conducted any programme for plantation of some fruit trees which can attract birds, bees *etc*. N.A
- 6.5 Biodiversity mapping: N.A
- 6.6 Records of Plantation programmes: Refer to Annexure 6

#### https://kbbnc.ac.in/wp-content/uploads/2024/07/GREEN-AUDIT-2021-2022.pdf

- Annx. 1.9.1 College Environment committee formation and list of members
- Annx. 1.9.2 Meeting Resolutions and plan of action of College Environment Committee.
- Annx. 1.10 Awareness Programmes Photographs
- Annx. 1.12 Student volunteer list
- Annx. 1.14 List of programmes
- Annx 1.16 Community service list
- Annx. 1.17.1 Celebration of Van Mahotsav
- Annx. 1.17.4 Projects
- Annx 1.17.18 List of plants in the campus
- Annx. 1.18.6 Plastic free notice
- Annx. 3.1.1 Electrical energy consumption details.
- Annx. 3.1.3 List of electrical fitting.
- Annx. 4.1.5 Recognition certificate from KMC
- Annx. 6 Photographs of green area maintained by college