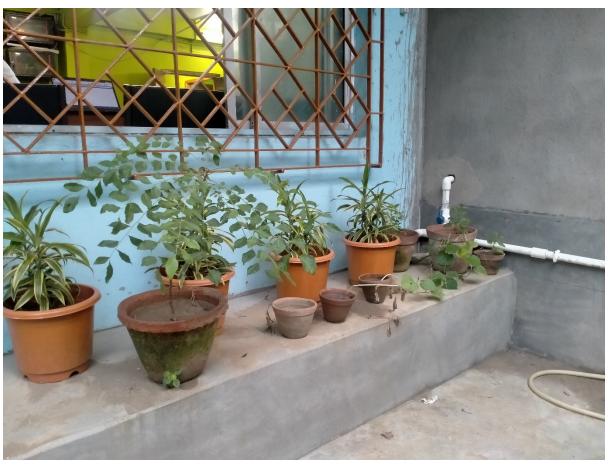

#### 6. GREEN AREA MANAGEMENT

- 6.1 Is there any garden in the college campus/outside the campus under college custody: Yes
- 6.2 Whether the garden is watered by using drip/sprinkler irrigation system: No
- 6.3 Is there any mechanism of review of periodical monitoring of tree species: Yes
- 6.4 Whether the college has conducted any programme for plantation of some fruit trees which can attract birds, bees *etc*. N.A
- 6.5 Biodiversity mapping: N.A
- 6.6 Records of Plantation programmes: Refer to Annexure 6

#### https://kbbnc.ac.in/wp-content/uploads/2024/07/GREEN-AUDIT-2021-2022.pdf

- Annx. 1.9.1 College Environment committee formation and list of members
- Annx. 1.9.2 Meeting Resolutions and plan of action of College Environment Committee.
- Annx. 1.10 Awareness Programmes Photographs
- Annx. 1.12 Student volunteer list
- Annx. 1.14 List of programmes
- Annx 1.16 Community service list
- Annx. 1.17.1 Celebration of Van Mahotsav
- Annx. 1.17.4 Projects
- Annx 1.17.18 List of plants in the campus
- Annx. 1.18.6 Plastic free notice
- Annx. 3.1.1 Electrical energy consumption details.
- Annx. 3.1.3 List of electrical fitting.
- Annx. 4.1.5 Recognition certificate from KMC
- Annx. 6 Photographs of green area maintained by college