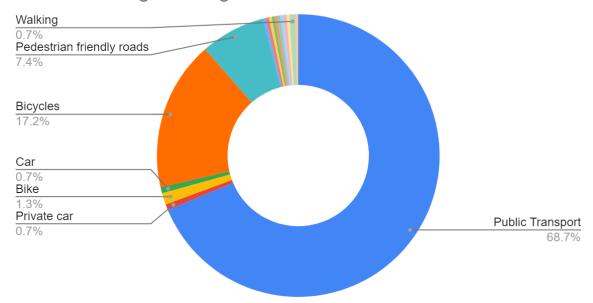

# Count of Which mode of transportation do you use or prefer when travelling to college?

148, Ramkrishna Sarani, Behala, Kolkata-700060.