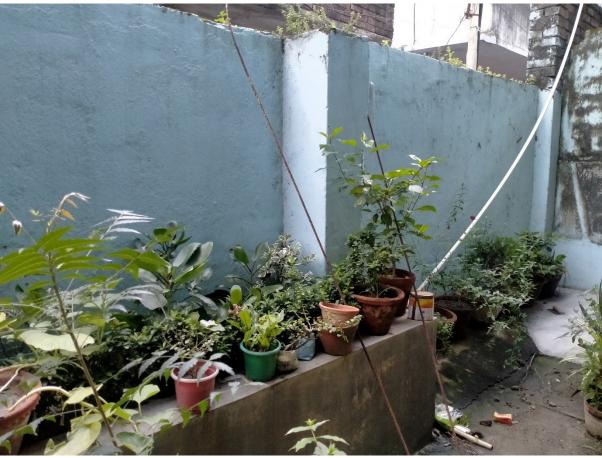

#### 6. GREEN AREA MANAGEMENT

- 6.1 Is there any garden in the college campus/outside the campus under college custody: Yes
- 6.2 Whether the garden is watered by using drip/sprinkler irrigation system: No
- 6.3 Is there any mechanism of review of periodical monitoring of tree species: Yes
- 6.4 Whether the college has conducted any programme for plantation of some fruit trees which can attract birds, bees *etc*. N.A
- 6.5 Biodiversity mapping: N.A
- 6.6 Records of Plantation programmes: Refer to Annexure 6

#### https://kbbnc.ac.in/wp-content/uploads/2024/07/GREEN-AUDIT-2021-2022.pdf

- Annx. 1.9.1 College Environment committee formation and list of members
- Annx. 1.9.2 Meeting Resolutions and plan of action of College Environment Committee.
- Annx. 1.10 Awareness Programmes Photographs
- Annx. 1.12 Student volunteer list
- Annx. 1.14 List of programmes
- Annx 1.16 Community service list
- Annx. 1.17.1 Celebration of Van Mahotsav
- Annx. 1.17.4 Projects
- Annx 1.17.18 List of plants in the campus
- Annx. 1.18.6 Plastic free notice
- Annx. 3.1.1 Electrical energy consumption details.
- Annx. 3.1.3 List of electrical fitting.
- Annx. 4.1.5 Recognition certificate from KMC
- Annx. 6 Photographs of green area maintained by college