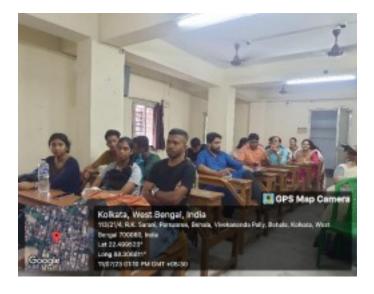

#### ACKNOWLEDGEMENT

Kishore BharatiBhaginiNivedita College has always been keen on maintaining a healthy environment in the college campus in order to facilitate the teaching learning process. Our Institution has taken initiatives to develop a sense of environmental sustainability responsibility among the staff and students alike. The Eco Club of the Institution regularly organises special lectures and seminars in order to develop a concern for the environment among the students. The NSS Unit oraganises various cleaning campaigns and awareness programmes in order to facilitate a clean campus environment.

#### **List of Annexures:**

- Annx. 1.7 Formation of Eco club committee
- Annx. 1.9.1 College Environment committee formation with names of committee members
- Annx. 1.9.2 Meetings of environment committee showing details which includes, meeting agenda, meeting minutes, programs conducted and future planning.
- Annx. 1.10 Awareness Programmes Photographs
- Annx. 1.12 Student volunteer list and participation
- Annx 1.16 Community service list
- Annx. 1.16.2 Documents on Programme conducted on medicinal plants
- Annx. 1.17.1 Celebration of Van Mahotsav
- Annx. 1.17.3 Participation in Green Programme
- Annx. 1.17.4 Projects
- Annx 1.17.18 List of plants in the campus
- Annx. 1.18.6 Plastic free notice
- Annx. 3.1.1 Electric energy consumption details
- Annx. 3.1.3 List of electrical fittings
- Annx. 6 Photographs of green area maintained by college