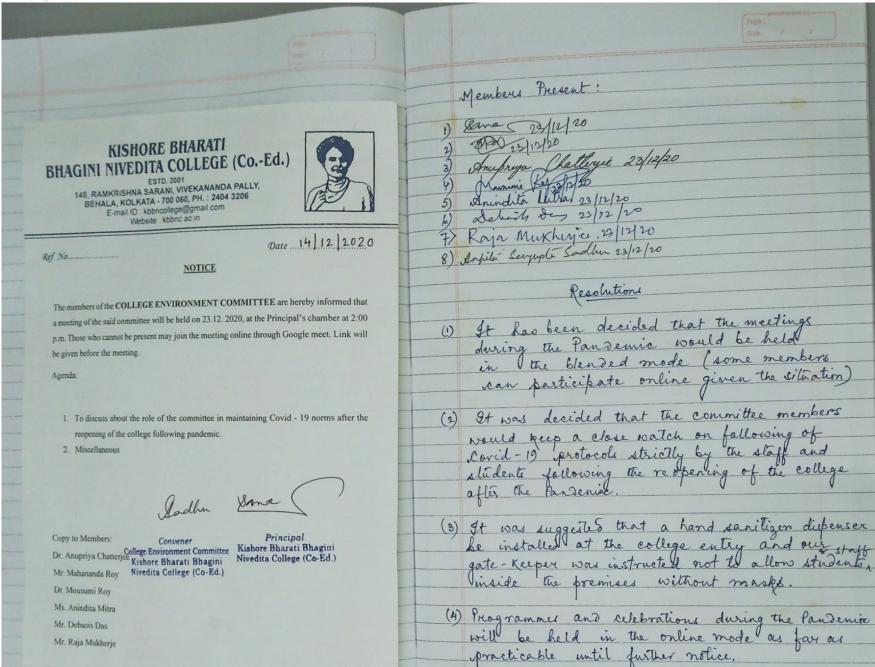

#### **List of Annexures:**

- Annx. 1.7 Formation of Eco club committee
- Annx. 1.9.1 College Environment committee formation with names of committee members
- Annx. 1.9.2 Meetings of environment committee showing details which includes, meeting agenda, meeting minutes, programs conducted and future planning.
- Annx. 1.10 Awareness Programmes Photographs
- Annx. 1.12 Student volunteer list and participation
- Annx 1.16 Community service list
- Annx. 1.16.2 Documents on Programme conducted on medicinal plants
- Annx. 1.17.1 Celebration of Van Mahotsav
- Annx. 1.17.3 Participation in Green Programme
- Annx. 1.17.4 Projects
- Annx 1.17.18 List of plants in the campus
- Annx. 1.18.6 Plastic free notice
- Annx. 3.1.1 Electric energy consumption details
- Annx. 3.1.3 List of electrical fittings
- Annx. 6 Photographs of green area maintained by college