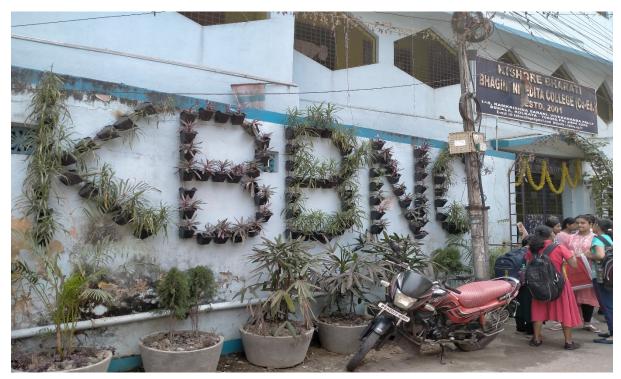

#### **About the College:**

Kishore BharatiBhaginiNivedita College (Co-Ed), previously known as Kishore BharatiBhaginiNivedita Girls' College was founded in the year 2001, with the objective of imparting quality education in conventional streams: Humanities, Science and Commerce and to continuously updating itself by introducing new types of subjects and teaching learning methods to keep pace with the change in higher education pattern. The college has progressed rapidly by proper utilisation of the available resources provided by the faculty members and non-teaching staff of the college under clean and transparent administration of the Governing Body and is relentlessly providing quality teaching to the students. The university examination results bear ample testimony to this academic success. The college is too young to have glorious annals to recount but a bright future for it is pledged to be created. The library has an adequate number of books, the laboratories are properly equipped, the class rooms are sufficiently furnished and various facilities are made available to the students. We pledge to provide a clean environment to the pupils and have a green campus in near future, imparting quality education in the undergraduate field of education.

#### 6. GREEN AREA MANAGEMENT

- 6.1 Is there any garden in the college campus/outside the campus under college custody: Yes
- 6.2 Whether the garden is watered by using drip/sprinkler irrigation system: No
- 6.3 Is there any mechanism of review of periodical monitoring of tree species: Yes
- 6.4 Whether the college has conducted any programme for plantation of some fruit trees which can attract birds, bees *etc*. N.A
- 6.5 Biodiversity mapping: N.A
- 6.6 Records of Plantation programmes: Refer to Annexure 6