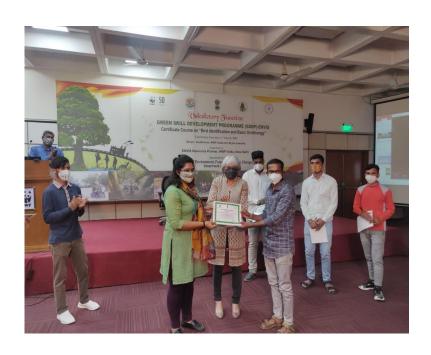

Whether the students are aware about the use of medicinal plants (any lecture/seminar/conference organized on it): Yes Annexure 1.16.2

- 1.17Comments on the following:
- 1. Plantation program: Yes. Van Mahotsav is celebrated every year. Annxerue 1.17.1
- 2. Formation of Natural club/Eco club: Yes
- 3. Management of natural resources, wildlife, conservation of species: Yes, through awareness programmes and seminars by Eco Club and department of Zoology. Annexure 1.17.3
- 4. Any project sponsored by national funding agency/NGO, independent project related to environmental issues: Yes 1.17.4
- 5. Is there any incidence of burning of plastics containing garbage within the campus for necessary reduction: No
- 6. Celebration of 5<sup>th</sup> June, Ozone day, Earth Day etc.: Yes Annexure 1.10
- 7. Number of field visits/survey records: Y / N (if Y number) : Y (4 per year)
- 8. Campus biodiversity register: Yes