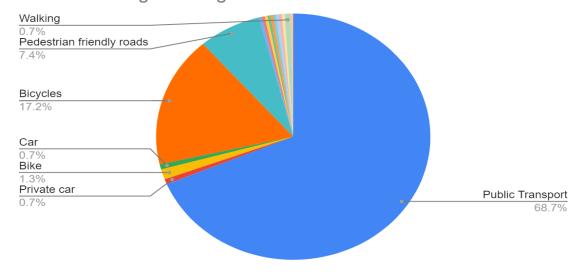

#### **ESTD-2001**

Website: <u>www.kbbnc.ac.in</u>
Email Id: <u>kbbncollege@gmail.com</u>

- 3.1.12.d. Natural light source in day time (in hours) (average per class): 1-3hr
- 3.1.13 How many (%) e-notice generated by the college for academic/administrative purposes in a month: 90%
- 3.1.14 How many (%) paper-notice generated by the college for academic/administrative purposes in a month: 5
- 3.1.15 Total number of computer, printer, Laptop,Xerox machine:Computer: 9;Laptop : 1 Printer: 3.
- 3.1.16 Whether college has organized lectures on energy conservation in order to give awareness to the students: YES
- 3.2 Energy conservation strategies
- 3.2.1 Whether the architectural design for college is based upon use of natural lighting & ventilation, to save extra power for bulbs and fans: NO
- 3.2.2 Whether florescent bulbs are replaced with CFL bulbs/LEDs: Incandescent bulbs have been removed 100%.
- 3.3Minimize the use of unsustainable transport
- 3.3.1 What are the available/maximum transport facilities used by the staff members/students etc.: Most people 68.7% population uses public transport (205 out of 298)

Count of Which mode of transportation do you use or prefer when travelling to college?

148, RamkrishnaSarani, Behala, Kolkata-700060.