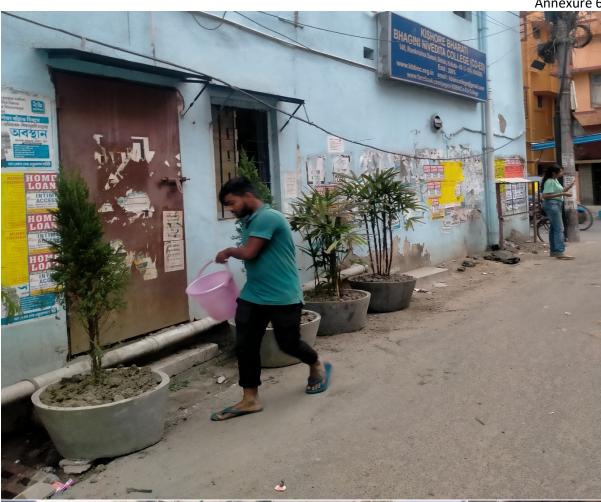

#### 6. GREEN AREA MANAGEMENT

- 6.1 Is there any garden in the college campus/outside the campus under college custody: Yes
- 6.2 Whether the garden is watered by using drip/sprinkler irrigation system: No
- 6.3 Is there any mechanism of review of periodical monitoring of tree species: Yes
- 6.4 Whether the college has conducted any programme for plantation of some fruit trees which can attract birds, bees *etc*. N.A
- 6.5 Biodiversity mapping: N.A
- 6.6 Records of Plantation programmes: Refer to Annexure 6

#### **List of Annexures:**

- Annx. 1.7 Formation of Eco club committee
- Annx. 1.9.1 College Environment committee formation with names of committee members
- Annx. 1.9.2 Meetings of environment committee showing details which includes, meeting agenda, meeting minutes, programs conducted and future planning.
- Annx. 1.10 Awareness Programmes Photographs
- Annx. 1.12 Student volunteer list and participation
- Annx 1.16 Community service list
- Annx. 1.16.2 Documents on Programme conducted on medicinal plants
- Annx. 1.17.1 Celebration of Van Mahotsav
- Annx. 1.17.3 Participation in Green Programme
- Annx. 1.17.4 Projects
- Annx 1.17.18 List of plants in the campus
- Annx. 1.18.6 Plastic free notice
- Annx. 3.1.1 Electric energy consumption details
- Annx. 3.1.3 List of electrical fittings
- Annx. 6 Photographs of green area maintained by college