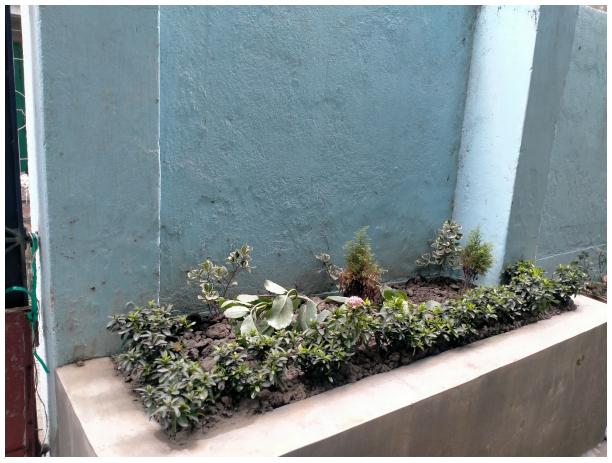

#### 6. GREEN AREA MANAGEMENT

- 6.1 Is there any garden in the college campus/outside the campus under college custody: Yes
- 6.2 Whether the garden is watered by using drip/sprinkler irrigation system: No
- 6.3 Is there any mechanism of review of periodical monitoring of tree species: Yes
- 6.4 Whether the college has conducted any programme for plantation of some fruit trees which can attract birds, bees *etc*. N.A
- 6.5 Biodiversity mapping: N.A
- 6.6 Records of Plantation programmes: Refer to Annexure 6

148, RamkrishnaSarani, Behala, Kolkata-700060.

#### **ESTD-2001**

Website: www.kbbnc.ac.in
Email Id: kbbncollege@gmail.com

#### **List of Annexures:**

- Annx. 1.7 Formation of Eco club committee
- Annx. 1.9.1 College Environment committee formation with names of committee members
- Annx. 1.9.2 Meetings of environment committee showing details which includes, meeting agenda, meeting minutes, programs conducted and future planning.
- Annx. 1.10 Awareness Programmes Photographs
- Annx. 1.12 Student volunteer list and participation
- Annx 1.16 Community service list
- Annx. 1.16.2 Documents on Programme conducted on medicinal plants
- Annx. 1.17.1 Celebration of Van Mahotsav
- Annx. 1.17.3 Participation in Green Programme
- Annx. 1.17.4 Projects
- Annx 1.17.18 List of plants in the campus
- Annx. 1.18.6 Plastic free notice
- Annx. 3.1.1 Electric energy consumption details
- Annx. 3.1.3 List of electrical fittings
- Annx. 6 Photographs of green area maintained by college