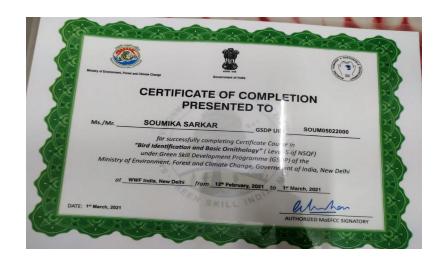

Whether the students are aware about the use of medicinal plants (any lecture/seminar/conference organized on it): Yes Annexure 1.16.2

- 1.17Comments on the following:
- 1. Plantation program: Yes. Van Mahotsav is celebrated every year. Annxerue 1.17.1
- 2. Formation of Natural club/Eco club: Yes
- 3. Management of natural resources, wildlife, conservation of species: Yes, through awareness programmes and seminars by Eco Club and department of Zoology. Annexure 1.17.3
- 4. Any project sponsored by national funding agency/NGO, independent project related to environmental issues: Yes 1.17.4
- 5. Is there any incidence of burning of plastics containing garbage within the campus for necessary reduction: No
- 6. Celebration of 5<sup>th</sup> June, Ozone day, Earth Day etc.: Yes Annexure 1.10
- 7. Number of field visits/survey records: Y / N (if Y number) : Y (4 per year)
- 8. Campus biodiversity register: Yes