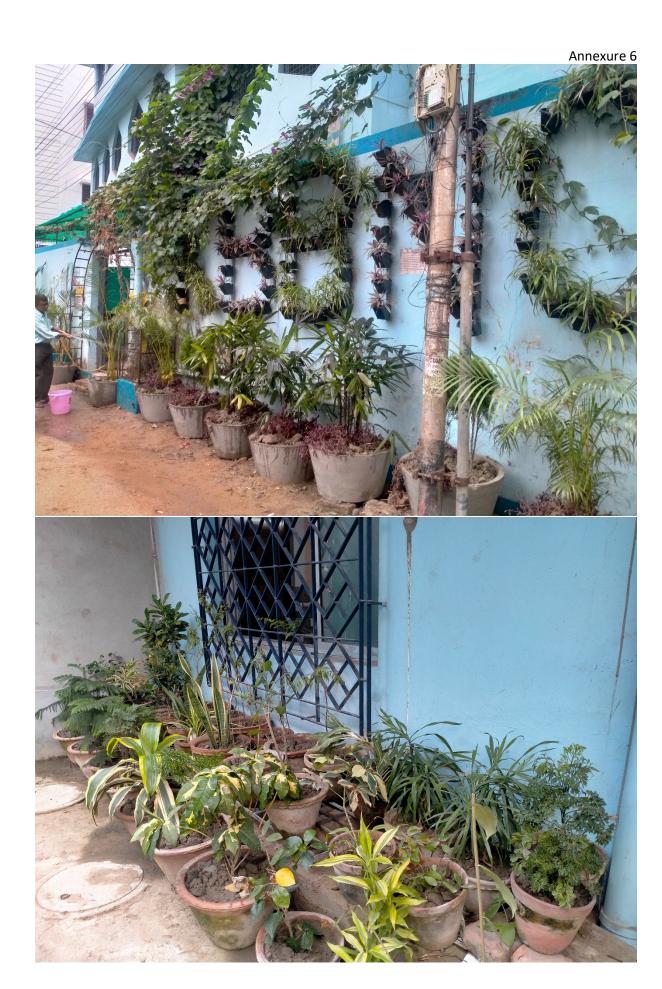

#### 6. GREEN AREA MANAGEMENT

- 6.1 Is there any garden in the college campus/outside the campus under college custody: Yes
- 6.2 Whether the garden is watered by using drip/sprinkler irrigation system: No
- 6.3 Is there any mechanism of review of periodical monitoring of tree species: Yes
- 6.4 Whether the college has conducted any programme for plantation of some fruit trees which can attract birds, bees *etc*. N.A
- 6.5 Biodiversity mapping: N.A
- 6.6 Records of Plantation programmes: Refer to Annexure 6

#### **List of Annexures:**

- Annx. 1.7 Formation of Eco club committee
- Annx. 1.9.1 College Environment committee formation with names of committee members
- Annx. 1.9.2 Meetings of environment committee showing details which includes, meeting agenda, meeting minutes, programs conducted and future planning.
- Annx. 1.10 Awareness Programmes Photographs
- Annx. 1.12 Student volunteer list and participation
- Annx 1.16 Community service list
- Annx. 1.16.2 Documents on Programme conducted on medicinal plants
- Annx. 1.17.1 Celebration of Van Mahotsav
- Annx. 1.17.3 Participation in Green Programme
- Annx. 1.17.4 Projects
- Annx 1.17.18 List of plants in the campus
- Annx. 1.18.6 Plastic free notice
- Annx. 3.1.1 Electric energy consumption details
- Annx. 3.1.3 List of electrical fittings
- Annx. 6 Photographs of green area maintained by college