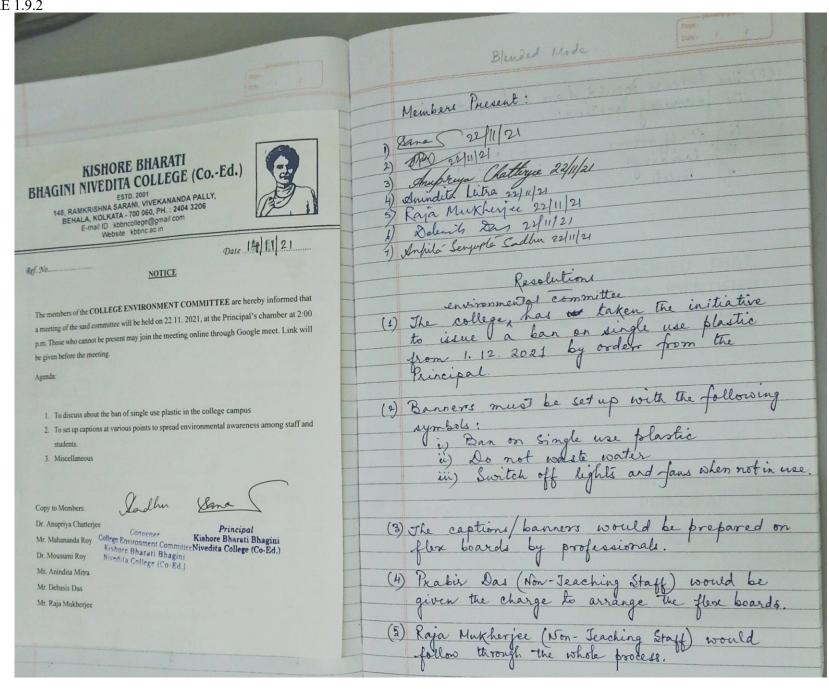

#### **List of Annexures:**

- Annx. 1.7 Formation of Eco club committee
- Annx. 1.9.1 College Environment committee formation with names of committee members
- Annx. 1.9.2 Meetings of environment committee showing details which includes, meeting agenda, meeting minutes, programs conducted and future planning.
- Annx. 1.10 Awareness Programmes Photographs
- Annx. 1.12 Student volunteer list and participation
- Annx 1.16 Community service list
- Annx. 1.16.2 Documents on Programme conducted on medicinal plants
- Annx. 1.17.1 Celebration of Van Mahotsav
- Annx. 1.17.3 Participation in Green Programme
- Annx. 1.17.4 Projects
- Annx 1.17.18 List of plants in the campus
- Annx. 1.18.6 Plastic free notice
- Annx. 3.1.1 Electric energy consumption details
- Annx. 3.1.3 List of electrical fittings
- Annx. 6 Photographs of green area maintained by college