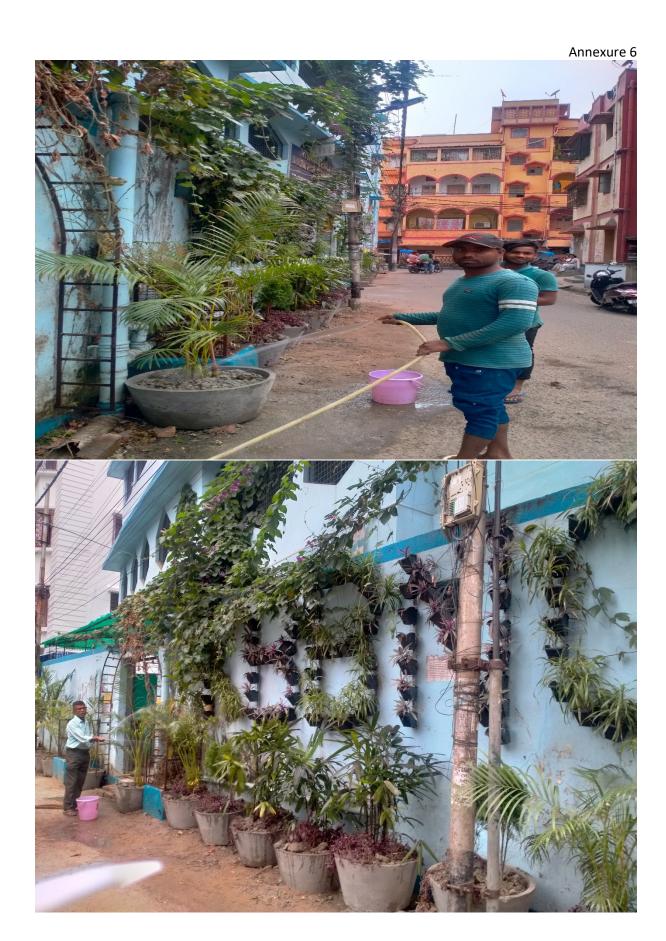

#### 6. GREEN AREA MANAGEMENT

- 6.1 Is there any garden in the college campus/outside the campus under college custody: Yes
- 6.2 Whether the garden is watered by using drip/sprinkler irrigation system: No
- 6.3 Is there any mechanism of review of periodical monitoring of tree species: Yes
- 6.4 Whether the college has conducted any programme for plantation of some fruit trees which can attract birds, bees *etc*. N.A
- 6.5 Biodiversity mapping: N.A
- 6.6 Records of Plantation programmes: Refer to Annexure 6

#### **List of Annexures:**

- Annx. 1.7 Formation of Eco club committee
- Annx. 1.9.1 College Environment committee formation with names of committee members
- Annx. 1.9.2 Meetings of environment committee showing details which includes, meeting agenda, meeting minutes, programs conducted and future planning.
- Annx. 1.10 Awareness Programmes Photographs
- Annx. 1.12 Student volunteer list and participation
- Annx 1.16 Community service list
- Annx. 1.16.2 Documents on Programme conducted on medicinal plants
- Annx. 1.17.1 Celebration of Van Mahotsav
- Annx. 1.17.3 Participation in Green Programme
- Annx. 1.17.4 Projects
- Annx 1.17.18 List of plants in the campus
- Annx. 1.18.6 Plastic free notice
- Annx. 3.1.1 Electric energy consumption details
- Annx. 3.1.3 List of electrical fittings
- Annx. 6 Photographs of green area maintained by college