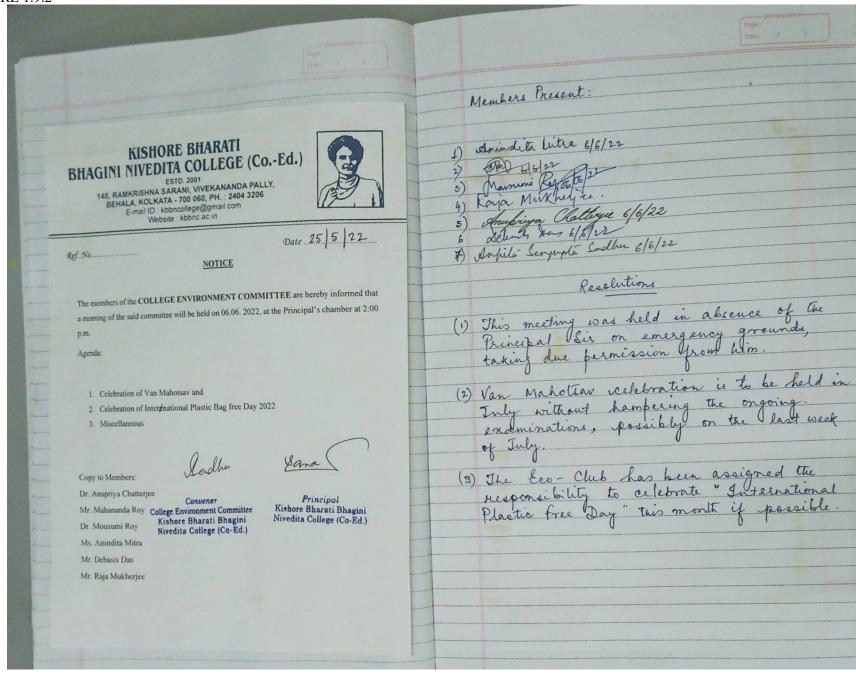

#### **List of Annexures:**

- Annx. 1.7 Formation of Eco club committee
- Annx. 1.9.1 College Environment committee formation with names of committee members
- Annx. 1.9.2 Meetings of environment committee showing details which includes, meeting agenda, meeting minutes, programs conducted and future planning.
- Annx. 1.10 Awareness Programmes Photographs
- Annx. 1.12 Student volunteer list and participation
- Annx 1.16 Community service list
- Annx. 1.16.2 Documents on Programme conducted on medicinal plants
- Annx. 1.17.1 Celebration of Van Mahotsav
- Annx. 1.17.3 Participation in Green Programme
- Annx. 1.17.4 Projects
- Annx 1.17.18 List of plants in the campus
- Annx. 1.18.6 Plastic free notice
- Annx. 3.1.1 Electric energy consumption details
- Annx. 3.1.3 List of electrical fittings
- Annx. 6 Photographs of green area maintained by college

Annexure 1.7