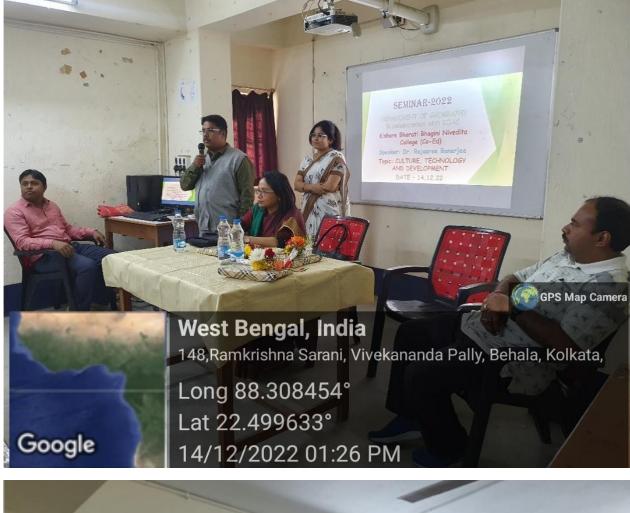

## Date: 14/12/2022

| Theme or Title                           | Cultural Diffusion: Culture, Technology and Development.                                                                                                                                                                                                                                                                                                                                                                                                                                                                                                                                                                                                                                                                            |  |  |  |
|------------------------------------------|-------------------------------------------------------------------------------------------------------------------------------------------------------------------------------------------------------------------------------------------------------------------------------------------------------------------------------------------------------------------------------------------------------------------------------------------------------------------------------------------------------------------------------------------------------------------------------------------------------------------------------------------------------------------------------------------------------------------------------------|--|--|--|
| Details of Speaker                       | Dr. Rajasree Banerjee<br>Controller of Examination.<br>West Bengal National University of Juridical Sciences.                                                                                                                                                                                                                                                                                                                                                                                                                                                                                                                                                                                                                       |  |  |  |
| Details of Webinar                       | She discussed the concept of Cultural Diffusion in Geography.<br>Cultural diffusion is the process through which cultural<br>elements such as ideas, styles, religions, technologies,<br>languages, and other practices are spread from one society or<br>cultural group to another. This process can occur in various<br>ways, including:                                                                                                                                                                                                                                                                                                                                                                                          |  |  |  |
|                                          | <ol> <li>Direct Diffusion: This happens when two cultures are<br/>very close to each other, resulting in intermarriage,<br/>trade, and even warfare. For example, the spread of<br/>European culture to the Americas through colonization.</li> <li>Indirect Diffusion: This occurs when cultural traits are<br/>passed from one culture to another through a<br/>middleman or another culture. For example, the spread<br/>of Chinese culture to Europe via the Silk Road.</li> <li>Forced Diffusion (or Expansion Diffusion): This<br/>happens when one culture conquers or enslaves another<br/>and imposes its customs on the conquered people. For<br/>example, the spread of Christianity by the Roman<br/>Empire.</li> </ol> |  |  |  |
| Neme of Common                           | Cultural diffusion can have both positive and negative impacts<br>on societies. It can lead to the exchange of beneficial<br>innovations and ideas, enriching cultures and fostering<br>understanding and cooperation. On the other hand, it can also<br>result in cultural homogenization, loss of cultural identity, and<br>conflicts between different cultural groups.                                                                                                                                                                                                                                                                                                                                                          |  |  |  |
| Name of Convener                         | Dr. Anupriya Chatterjee, Head and Assistant Professor<br>Department of Geography.                                                                                                                                                                                                                                                                                                                                                                                                                                                                                                                                                                                                                                                   |  |  |  |
| Other Members of Geography<br>Department | Sri Prakash Mistri, Assistant Professor<br>Dr. Mohana Basu, Assistant Professor<br>Dr. Poulami Chakraborty, SACT- I<br>Somen Ghosh, SACT- I<br>Somnath Mukherjee, SACT- I                                                                                                                                                                                                                                                                                                                                                                                                                                                                                                                                                           |  |  |  |
| Name of Organizing Committee             | Organized jointly by the Department of Geography and<br>IQAC of Kishore Bharati Bhagini Nivedita College (Co. Ed.)                                                                                                                                                                                                                                                                                                                                                                                                                                                                                                                                                                                                                  |  |  |  |
| Number of Participants                   | 47                                                                                                                                                                                                                                                                                                                                                                                                                                                                                                                                                                                                                                                                                                                                  |  |  |  |