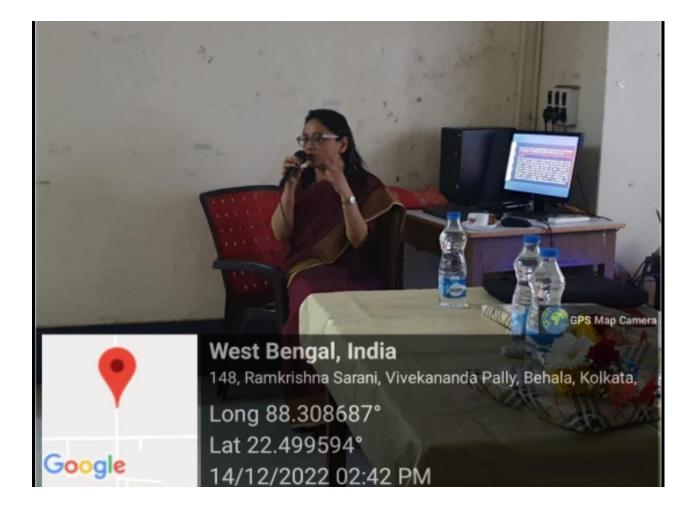

## Date: 14/12/2022

| Theme or Title                           | Cultural Diffusion: Culture, Technology and Development.                                                                                                                                                                                                                                                                                                                                                                                                                                                                                                                                                                                                                                                                            |  |  |  |
|------------------------------------------|-------------------------------------------------------------------------------------------------------------------------------------------------------------------------------------------------------------------------------------------------------------------------------------------------------------------------------------------------------------------------------------------------------------------------------------------------------------------------------------------------------------------------------------------------------------------------------------------------------------------------------------------------------------------------------------------------------------------------------------|--|--|--|
| Details of Speaker                       | Dr. Rajasree Banerjee<br>Controller of Examination.<br>West Bengal National University of Juridical Sciences.                                                                                                                                                                                                                                                                                                                                                                                                                                                                                                                                                                                                                       |  |  |  |
| Details of Webinar                       | She discussed the concept of Cultural Diffusion in Geography.<br>Cultural diffusion is the process through which cultural<br>elements such as ideas, styles, religions, technologies,<br>languages, and other practices are spread from one society or<br>cultural group to another. This process can occur in various<br>ways, including:                                                                                                                                                                                                                                                                                                                                                                                          |  |  |  |
|                                          | <ol> <li>Direct Diffusion: This happens when two cultures are<br/>very close to each other, resulting in intermarriage,<br/>trade, and even warfare. For example, the spread of<br/>European culture to the Americas through colonization.</li> <li>Indirect Diffusion: This occurs when cultural traits are<br/>passed from one culture to another through a<br/>middleman or another culture. For example, the spread<br/>of Chinese culture to Europe via the Silk Road.</li> <li>Forced Diffusion (or Expansion Diffusion): This<br/>happens when one culture conquers or enslaves another<br/>and imposes its customs on the conquered people. For<br/>example, the spread of Christianity by the Roman<br/>Empire.</li> </ol> |  |  |  |
| Neme of Common                           | Cultural diffusion can have both positive and negative impacts<br>on societies. It can lead to the exchange of beneficial<br>innovations and ideas, enriching cultures and fostering<br>understanding and cooperation. On the other hand, it can also<br>result in cultural homogenization, loss of cultural identity, and<br>conflicts between different cultural groups.                                                                                                                                                                                                                                                                                                                                                          |  |  |  |
| Name of Convener                         | Dr. Anupriya Chatterjee, Head and Assistant Professor<br>Department of Geography.                                                                                                                                                                                                                                                                                                                                                                                                                                                                                                                                                                                                                                                   |  |  |  |
| Other Members of Geography<br>Department | Sri Prakash Mistri, Assistant Professor<br>Dr. Mohana Basu, Assistant Professor<br>Dr. Poulami Chakraborty, SACT- I<br>Somen Ghosh, SACT- I<br>Somnath Mukherjee, SACT- I                                                                                                                                                                                                                                                                                                                                                                                                                                                                                                                                                           |  |  |  |
| Name of Organizing Committee             | Organized jointly by the Department of Geography and<br>IQAC of Kishore Bharati Bhagini Nivedita College (Co. Ed.)                                                                                                                                                                                                                                                                                                                                                                                                                                                                                                                                                                                                                  |  |  |  |
| Number of Participants                   | 47                                                                                                                                                                                                                                                                                                                                                                                                                                                                                                                                                                                                                                                                                                                                  |  |  |  |