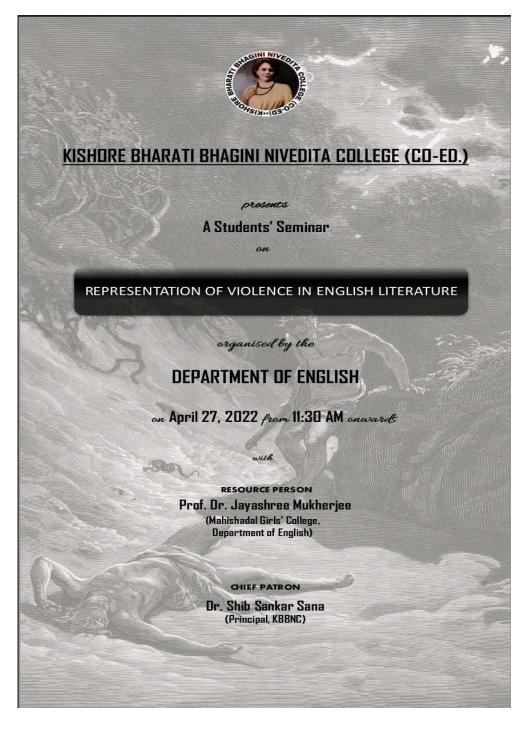

tudents led by Sucharita Bose deliberated on representation of violence in Beckett's Waiting for Godot. There were around 60 participants in the seminar including the teachers. The seminar was successfully executed and students as well as teachers in the audience enthusiastically took part in it.

The patron of the seminar was the principal, **Dr. Shib Sankar Sana.** IQAC co-ordinator was **Mr. Rajesh Das**. Convenor of this seminar was **Mr. Sidhhartha Biswas**, Assistant Professor and the then HOD of the Department of English. The organizing committee comprised the remaining professors from the aforementioned department, namely **Dr. Nilanjana Sen, Smt. Manjistha Basu, Smt. Anindita Mitra** and **Sri Agnimitra Roy.** 



148, Ramkrishna Sarani, Behala, Kolkata-700060.

#### ESTD-2001







148, Ramkrishna Sarani, Behala, Kolkata-700060.

#### ESTD-2001

Website: www.kbbnc.ac.in Email Id: kbbncollege@gmail.com



# KISHORE BHARATI BHAGINI NIVEDITA COLLEGE (Co-Ed.)

ESTD - 2001 148, RAMKRISHNA SARANI, VIVEKANANDA PALLY, BEHALA, KOLKATA - 700060, PH. : 2404 3206



Ref.No.

1

Date 20.4.22

NOTICE

English Departmental seminar on The topie: The Representation of Violence in English Literature.

Date - 27.4.22. Room - 16.

Honours students are asked to prepare their seminar papers in 500 words, typed or handweitteen and submit them to the department at least fine days prior to the event.

20/4/22. H.O.D.



148, Ramkrishna Sarani, Behala, Kolkata-700060.

#### ESTD-2001







148, Ramkrishna Sarani, Behala, Kolkata-700060.

#### ESTD-2001



|