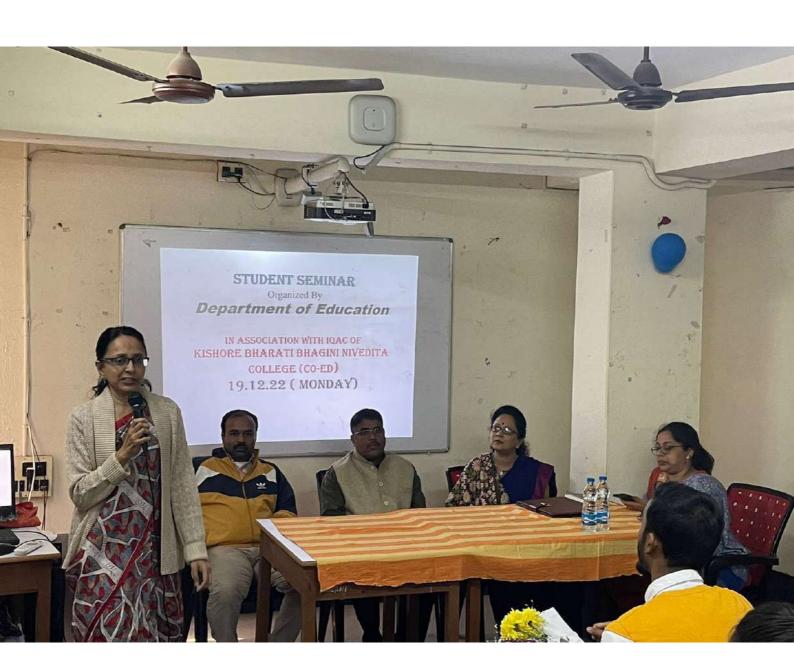

### KISHORE BHARATI BHAGI NINIVEDITA COLLEGE (CO-ED)

148, Ramkrishna Sarani, Behala, Kolkata-700060.

ESTD-2001

Website: www.kbbnc.ac.in Email Id: kbbncollege@gmail.com

Student Seminar Held on 08.05.2023

The Romantic Period: Literary Explorations: The students' seminar on the issue "The Romantic Period: Literary Explorations", held on 08.05.2023, formed part of the series of collaborative venture between New Alipore College and KBBNC. In presence of the teachers and students of participating colleges (around fifty in number), the students presented their papers exploring various aspects of the specific period touching upon several rather unusual dimensions. The seminar boosted up the confidence and curiosity among both the presenters and the students sitting in the gallery.