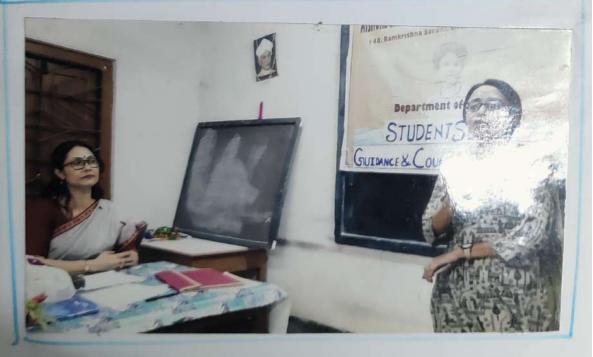

## Career Counselling & Placement Cell

Il the teachers and students of the college are hereby informed that an rientation Programme will be organised by Kishore Bharati Bhagini Nivedita ollege (Co-Ed.) in-association with Anudip Foundation for Social Welfare on eptember 14, 2022 from 3:00 – 5:00 P.M. at Hall 1. The aim of the orientation rogramme is to train the students to develop their skill and empower them to get mployed after graduation.

# Orientation Programme for developing skill toward seeking Jobs after Graduation

Organised by: Kishore Bharati Bhagini Nivedita College (Co-Ed.)

In-Association with: Anudip Foundation for Social Welfare Date: 14/09/2022, 3:00 PM onwards