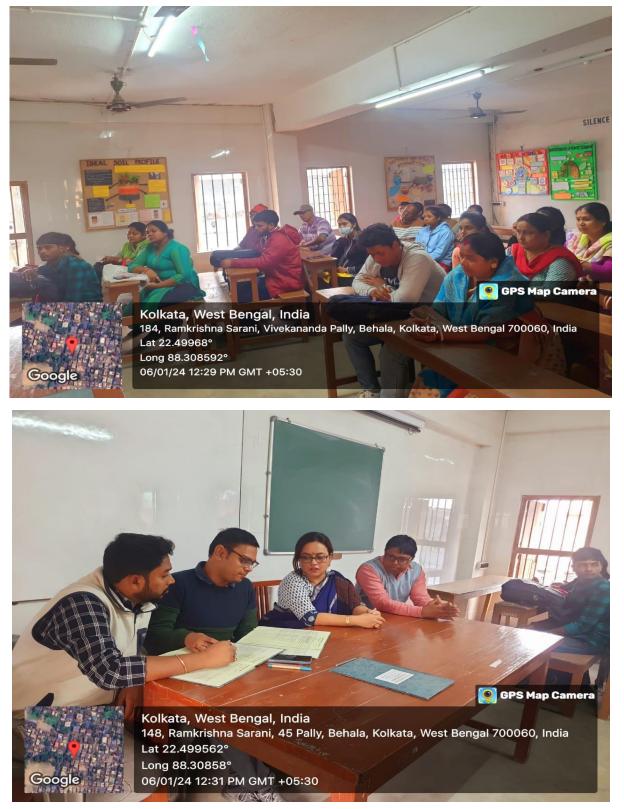

# KISHORE BHARATI BHAGINI NIVEDITA COLLEGE (CO-ED) DEPARTMENT OF GEOGRAPHY

PARENT TEACHER MEETING OF 2<sup>ND</sup> SEMESTER HONOURS HELD ON 06.01.2024

# DEPARTMENT OF GEOGRAPHY

All the  $1^{\text{st}}$  Semester Honours students of Department of Geography are hereby informed that a Parent – Teacher Meeting has been called on 06.01.2024 from 12 Noon – 1.00 P.M.

Attendance is mandatory and all the students must attend the meeting along with their Parent / Guardian.

nubruja (

Head, Department of Geography HEAD OF THE DEPARTMENT DEPARTMENT OF GEOGRAPHY Kishore Bharati Bhagini Nivedita College (Co-tm)