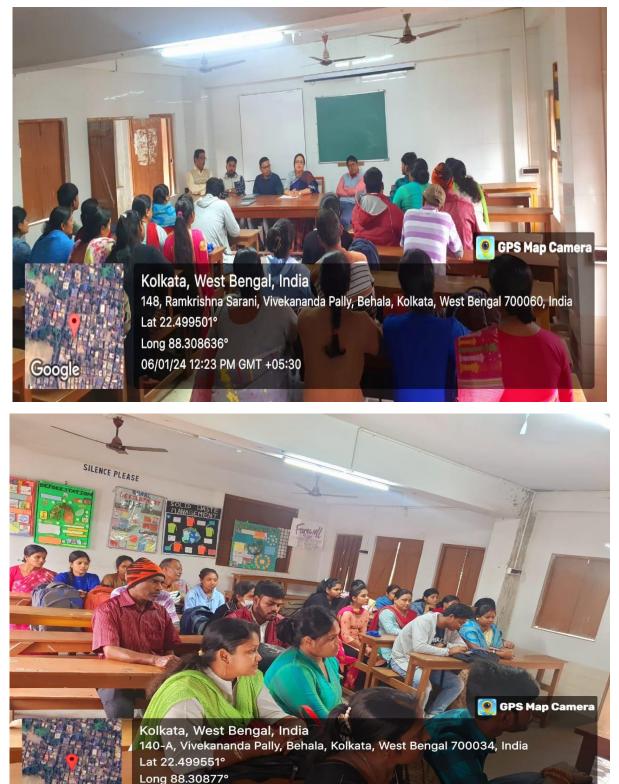

# KISHORE BHARATI BHAGINI NIVEDITA COLLEGE (CO-ED) DEPARTMENT OF GEOGRAPHY

PARENT TEACHER MEETING OF 2<sup>ND</sup> SEMESTER HONOURS HELD ON 06.01.2024

# DEPARTMENT OF GEOGRAPHY

All the  $1^{\text{st}}$  Semester Honours students of Department of Geography are hereby informed that a Parent – Teacher Meeting has been called on 06.01.2024 from 12 Noon – 1.00 P.M.

Attendance is mandatory and all the students must attend the meeting along with their Parent / Guardian.

nubruja (

Head, Department of Geography HEAD OF THE DEPARTMENT DEPARTMENT OF GEOGRAPHY Kishore Bharati Bhagini Nivedita College (Co-tm)