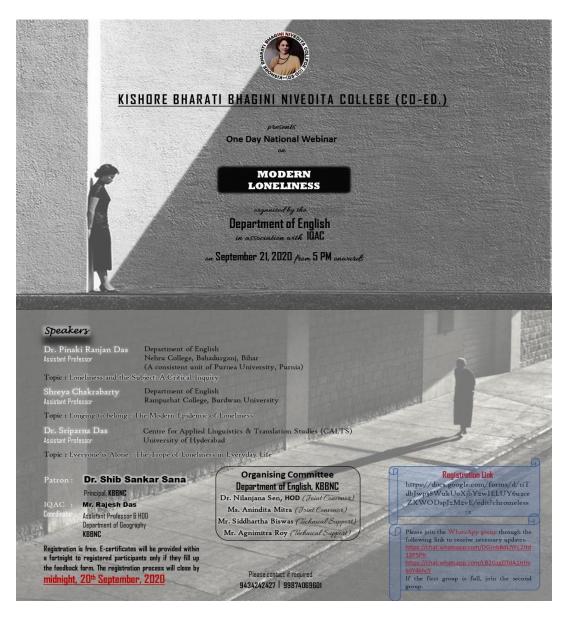

## Webinar

Held on 21.09.2020

**Modern Loneliness**: The department was privileged to organize another national level webinar, convened by Dr Nilanjana Sen and Anindita Mitra and technically supported by Mr Agnimitra Roy and Mr Siddhartha Biswas, exploring the issue of "Modern Loneliness" on 21<sup>st</sup> September, 2020. We hosted resource persons like Dr Pinaki Ranjan Das of Neheru College Bihar, Miss Shreya Chakraborty of Rampurhat College and Dr Sriparna Das of University of Hyderabad along with about 118 participants. The enthusiastic cooperation of the principal, the IQAC coordinator and other teachers of the college along with the students of the department helped to make the webinars enriching and involving in every sense.

The patron of the seminar was the principal **Dr. Shib Sankar Sana.** IQAC co-ordinator was **Mr. Rajesh Das.** Convenor of this seminar was **Dr. Nilanjana Sen**, Assistant Professor and the then HOD of the Department of English. The organizing committee comprised the remaining professors from the aforementioned department, namely **Mr. Sidhhartha Biswas, Smt. Anindita Mitra** and **Sri Agnimitra Roy.** 