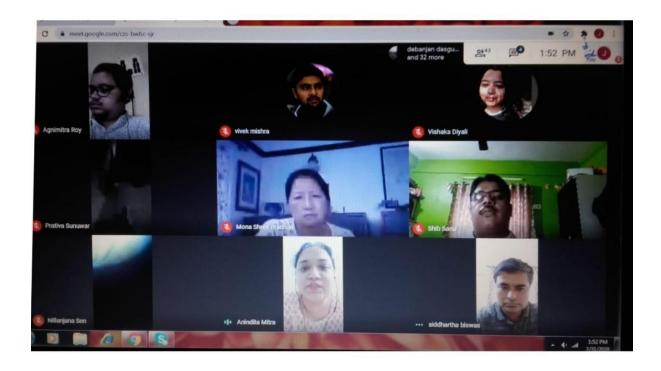

# Webinar Held on 31.07.2020

**Sickness and Isolation**: The pandemic-induced lockdown which transformed the academic world into an unprecedented online mode, organizing two national level webinars was an energizing journey for the department to this new direction. The Department of English in association with IQAC KBBN College and the Department of English, South field College, Darjeeling, jointly organized a one-day national level webinar exploring the topic "Sickness and Isolation" on 31<sup>st</sup> July, 2020 in an attempt to understand and cope up the whole new circumstance. We were fortunate to host renowned speakers like **Dr Shefali Naranje** of Vivek College Mumbai, **Dr Madhumita Mazumdar** of Bhangar Mahabidyalaya Kolkata, **Vivek Mishra** of Southfield College Darjeeling and five in-house speakers in the virtual presence of around **126 participants**. As a maiden attempt, the venture was a huge success as the webinar was extensively interactive, informative and vibrant, encouraging students to participate in this new teaching-learning process.

The patron of the seminar was the principal, **Dr. Shib Sankar Sana.** IQAC co-ordinator was **Mr. Rajesh Das.** Convenor of this seminar was **Dr. Nilanjana Sen**, Assistant Professor and the then HOD of the Department of English. The organizing committee comprised the remaining professors from the aforementioned department, namely **Mr. Sidhhartha Biswas, Smt. Anindita Mitra** and **Sri Agnimitra Roy.** 