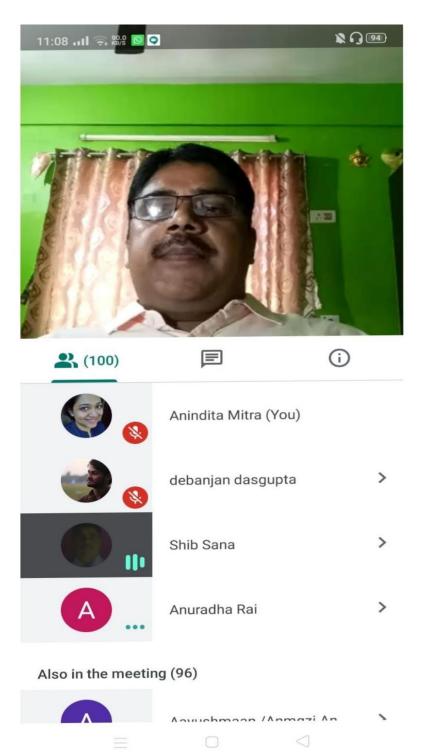

# Webinar Held on 31.07.2020

**Sickness and Isolation**: The pandemic-induced lockdown which transformed the academic world into an unprecedented online mode, organizing two national level webinars was an energizing journey for the department to this new direction. The Department of English in association with IQAC KBBN College and the Department of English, South field College, Darjeeling, jointly organized a one-day national level webinar exploring the topic "Sickness and Isolation" on 31<sup>st</sup> July, 2020 in an attempt to understand and cope up the whole new circumstance. We were fortunate to host renowned speakers like **Dr Shefali Naranje** of Vivek College Mumbai, **Dr Madhumita Mazumdar** of Bhangar Mahabidyalaya Kolkata, **Vivek Mishra** of Southfield College Darjeeling and five in-house speakers in the virtual presence of around **126 participants**. As a maiden attempt, the venture was a huge success as the webinar was extensively interactive, informative and vibrant, encouraging students to participate in this new teaching-learning process.

The patron of the seminar was the principal, **Dr. Shib Sankar Sana.** IQAC co-ordinator was **Mr. Rajesh Das.** Convenor of this seminar was **Dr. Nilanjana Sen**, Assistant Professor and the then HOD of the Department of English. The organizing committee comprised the remaining professors from the aforementioned department, namely **Mr. Sidhhartha Biswas, Smt. Anindita Mitra** and **Sri Agnimitra Roy.** 