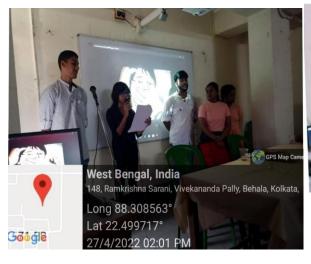

#### ESTD-2001

Website: www.kbbnc.ac.in
Email Id: kbbncollege@gmail.com

Student Seminar Held on 27.04.2022

Representation of Violence in Literature: A students' seminar was conducted by the Department of English in association with IQAC, KBBNC on "Representation of Violence in Literature". It was held on April 27, 2022 where Prof. Jayashree Mukherjee of the Department of English, Mahisadal Girls' College graced the occasion as a special speaker on the subject. Three teams from three semesters of the English Department participated in the event and spoke on three different topics. The second semester team led by Rebeka Dey dealt with Violence in Classical Mythology, the 4<sup>th</sup> semester team led by Aditi Mukherjee spoke on violence in the poems of Robert Browning while the 6<sup>th</sup> Semester students led by Sucharita Bose deliberated on representation of violence in Beckett's Waiting for Godot. There were around 60 participants in the seminar including the teachers. The seminar was successfully executed and students as well as teachers in the audience enthusiastically took part in it.

The patron of the seminar was the principal, **Dr. Shib Sankar Sana.** IQAC co-ordinator was **Mr. Rajesh Das**. Convenor of this seminar was **Mr. Sidhhartha Biswas**, Assistant Professor and the then HOD of the Department of English. The organizing committee comprised the remaining professors from the aforementioned department, namely **Dr. Nilanjana Sen, Smt. Manjistha Basu, Smt. Anindita Mitra** and **Sri Agnimitra Roy.** 