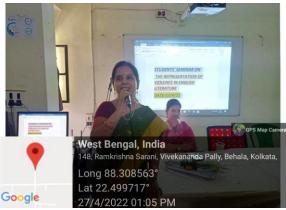

#### ESTD-2001

Website: www.kbbnc.ac.in
Email Id: kbbncollege@gmail.com

Student Seminar Held on 27.04.2022

Representation of Violence in Literature: A students' seminar was conducted by the Department of English in association with IQAC, KBBNC on "Representation of Violence in Literature". It was held on April 27, 2022 where Prof. Jayashree Mukherjee of the Department of English, Mahisadal Girls' College graced the occasion as a special speaker on the subject. Three teams from three semesters of the English Department participated in the event and spoke on three different topics. The second semester team led by Rebeka Dey dealt with Violence in Classical Mythology, the 4<sup>th</sup> semester team led by Aditi Mukherjee spoke on violence in the poems of Robert Browning while the 6<sup>th</sup> Semester students led by Sucharita Bose deliberated on representation of violence in Beckett's Waiting for Godot. There were around 60 participants in the seminar including the teachers. The seminar was successfully executed and students as well as teachers in the audience enthusiastically took part in it.

The patron of the seminar was the principal, **Dr. Shib Sankar Sana.** IQAC co-ordinator was **Mr. Rajesh Das**. Convenor of this seminar was **Mr. Sidhhartha Biswas**, Assistant Professor and the then HOD of the Department of English. The organizing committee comprised the remaining professors from the aforementioned department, namely **Dr. Nilanjana Sen, Smt. Manjistha Basu, Smt. Anindita Mitra** and **Sri Agnimitra Roy.** 