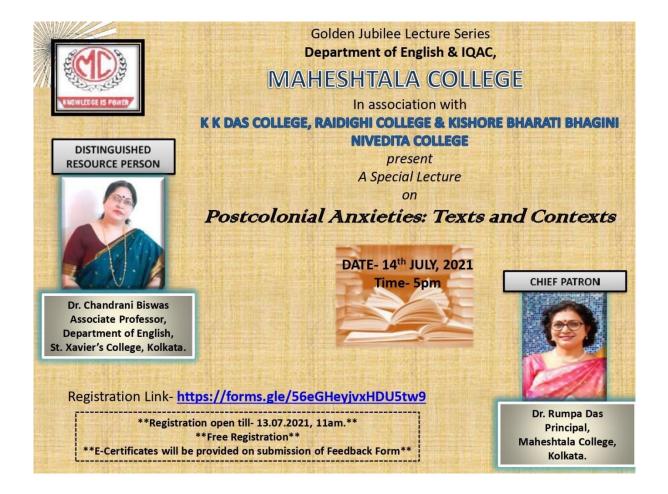

# Webinar

Held on 14.07.2021

**Post Colonial Anxieties**: The webinar exploring the issue of "Post Colonial Anxieties: Texts and Contexts" held on 14.07.2021 was an outcome of the collaborative effort under MOU with Maheshtala College as our department was invited to function as co-organizer of the event. Despite network issues the number of participants never dropped down from eighty and chat boxes were crowded with queries to and observations about the erudite presentation of Dr. Chandrani Biswas, St. Xavier's College.