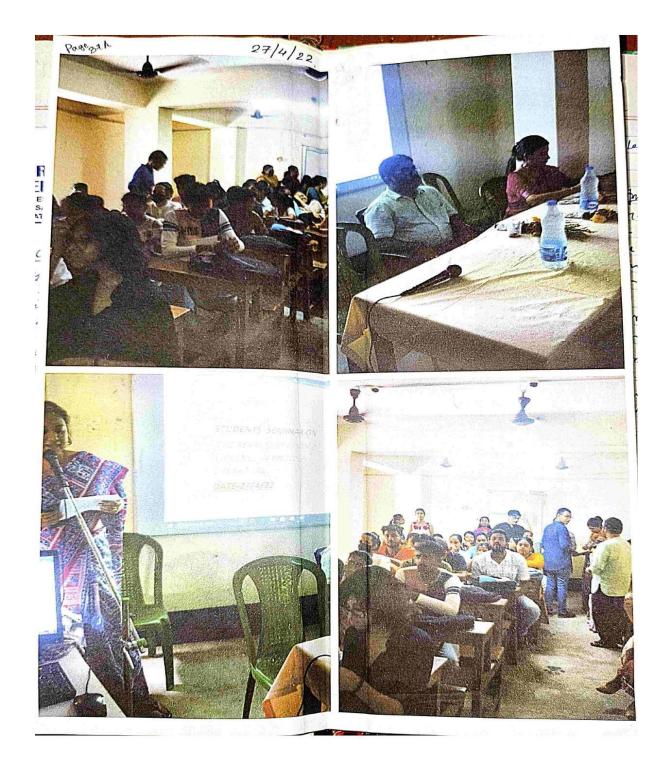

#### ESTD-2001

Website: www.kbbnc.ac.in
Email Id: kbbncollege@gmail.com

Student Seminar Held on 27.04.2022

Representation of Violence in Literature: A students' seminar was conducted by the Department of English in association with IQAC, KBBNC on "Representation of Violence in Literature". It was held on April 27, 2022 where Prof. Jayashree Mukherjee of the Department of English, Mahisadal Girls' College graced the occasion as a special speaker on the subject. Three teams from three semesters of the English Department participated in the event and spoke on three different topics. The second semester team led by Rebeka Dey dealt with Violence in Classical Mythology, the 4<sup>th</sup> semester team led by Aditi Mukherjee spoke on violence in the poems of Robert Browning while the 6<sup>th</sup> Semester students led by Sucharita Bose deliberated on representation of violence in Beckett's Waiting for Godot. There were around 60 participants in the seminar including the teachers. The seminar was successfully executed and students as well as teachers in the audience enthusiastically took part in it.

The patron of the seminar was the principal, **Dr. Shib Sankar Sana.** IQAC co-ordinator was **Mr. Rajesh Das**. Convenor of this seminar was **Mr. Sidhhartha Biswas**, Assistant Professor and the then HOD of the Department of English. The organizing committee comprised the remaining professors from the aforementioned department, namely **Dr. Nilanjana Sen, Smt. Manjistha Basu, Smt. Anindita Mitra** and **Sri Agnimitra Roy.** 