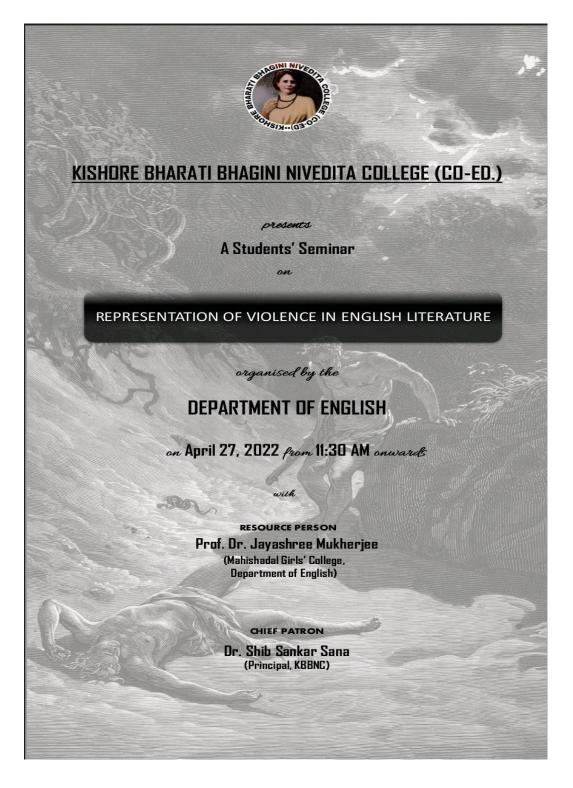

#### ESTD-2001

Website: www.kbbnc.ac.in
Email Id: kbbncollege@gmail.com

Student Seminar Held on 27.04.2022

Representation of Violence in Literature: A students' seminar was conducted by the Department of English in association with IQAC, KBBNC on "Representation of Violence in Literature". It was held on April 27, 2022 where Prof. Jayashree Mukherjee of the Department of English, Mahisadal Girls' College graced the occasion as a special speaker on the subject. Three teams from three semesters of the English Department participated in the event and spoke on three different topics. The second semester team led by Rebeka Dey dealt with Violence in Classical Mythology, the 4<sup>th</sup> semester team led by Aditi Mukherjee spoke on violence in the poems of Robert Browning while the 6<sup>th</sup> Semester students led by Sucharita Bose deliberated on representation of violence in Beckett's Waiting for Godot. There were around 60 participants in the seminar including the teachers. The seminar was successfully executed and students as well as teachers in the audience enthusiastically took part in it.

The patron of the seminar was the principal, **Dr. Shib Sankar Sana.** IQAC co-ordinator was **Mr. Rajesh Das**. Convenor of this seminar was **Mr. Sidhhartha Biswas**, Assistant Professor and the then HOD of the Department of English. The organizing committee comprised the remaining professors from the aforementioned department, namely **Dr. Nilanjana Sen, Smt. Manjistha Basu, Smt. Anindita Mitra** and **Sri Agnimitra Roy.** 