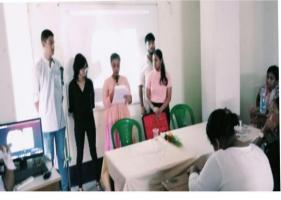

#### ESTD-2001

Website: www.kbbnc.ac.in
Email Id: kbbncollege@gmail.com

Student Seminar Held on 27.04.2022

Representation of Violence in Literature: A students' seminar was conducted by the Department of English in association with IQAC, KBBNC on "Representation of Violence in Literature". It was held on April 27, 2022 where Prof. Jayashree Mukherjee of the Department of English, Mahisadal Girls' College graced the occasion as a special speaker on the subject. Three teams from three semesters of the English Department participated in the event and spoke on three different topics. The second semester team led by Rebeka Dey dealt with Violence in Classical Mythology, the 4<sup>th</sup> semester team led by Aditi Mukherjee spoke on violence in the poems of Robert Browning while the 6<sup>th</sup> Semester students led by Sucharita Bose deliberated on representation of violence in Beckett's Waiting for Godot. There were around 60 participants in the seminar including the teachers. The seminar was successfully executed and students as well as teachers in the audience enthusiastically took part in it.

The patron of the seminar was the principal, **Dr. Shib Sankar Sana.** IQAC co-ordinator was **Mr. Rajesh Das**. Convenor of this seminar was **Mr. Sidhhartha Biswas**, Assistant Professor and the then HOD of the Department of English. The organizing committee comprised the remaining professors from the aforementioned department, namely **Dr. Nilanjana Sen, Smt. Manjistha Basu, Smt. Anindita Mitra** and **Sri Agnimitra Roy.** 