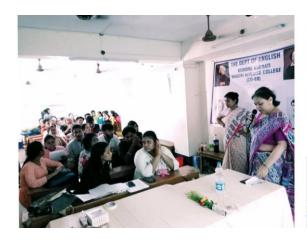

#### ESTD-2001

Website: www.kbbnc.ac.in
Email Id: kbbncollege@gmail.com

Student Seminar Held on 27.04.2022

Representation of Violence in Literature: A students' seminar was conducted by the Department of English in association with IQAC, KBBNC on "Representation of Violence in Literature". It was held on April 27, 2022 where Prof. Jayashree Mukherjee of the Department of English, Mahisadal Girls' College graced the occasion as a special speaker on the subject. Three teams from three semesters of the English Department participated in the event and spoke on three different topics. The second semester team led by Rebeka Dey dealt with Violence in Classical Mythology, the 4<sup>th</sup> semester team led by Aditi Mukherjee spoke on violence in the poems of Robert Browning while the 6<sup>th</sup> Semester students led by Sucharita Bose deliberated on representation of violence in Beckett's Waiting for Godot. There were around 60 participants in the seminar including the teachers. The seminar was successfully executed and students as well as teachers in the audience enthusiastically took part in it.

The patron of the seminar was the principal, **Dr. Shib Sankar Sana.** IQAC co-ordinator was **Mr. Rajesh Das**. Convenor of this seminar was **Mr. Sidhhartha Biswas**, Assistant Professor and the then HOD of the Department of English. The organizing committee comprised the remaining professors from the aforementioned department, namely **Dr. Nilanjana Sen, Smt. Manjistha Basu, Smt. Anindita Mitra** and **Sri Agnimitra Roy.** 