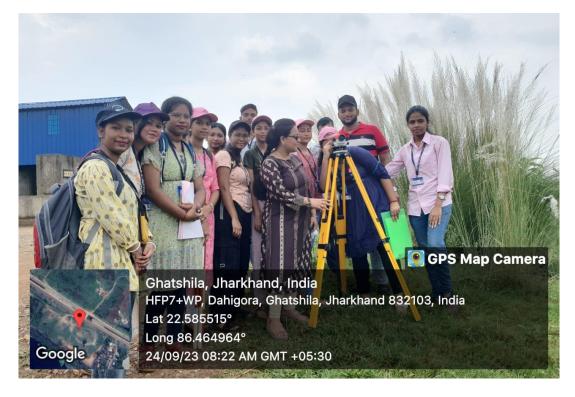

**INFORMATION GATHERED FROM FIELD** – The various physical and socio-economic information of Ghatshila are the essential statistics which the students have collect from the field study. To keep an eye on the socio-economic data, different surveys like household survey, market survey, hotel survey, tourist survey are done. While, on the other hand the physical details are received through dumpy level survey, prismatic compass survey, theodolite survey and other levelling instruments. The dip and strike measurements are also collected from our field trips.