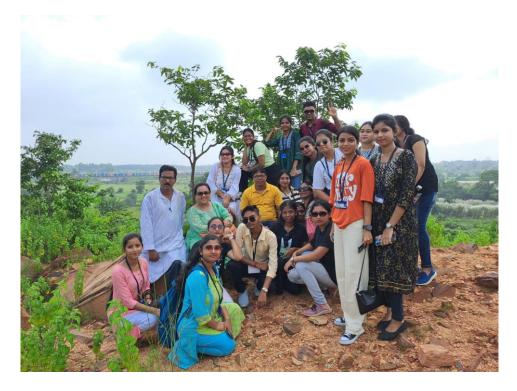

#### **FIELD REPORT (2023-24)**

<u>TITLE:</u> "A comprehensive geo-physical and socio-economic analysis of Gopalpur Mouza, Ghatshila, Jharkhand."

NAME OF THE PLACE -GHATSHILA

DATE - 23.09.2023 - 27.09.2023

NO. OF STUDENTS – 24 (All of Them Attended the Field Study as it is Compulsory as Per Calcutta University Syllabus)

**DESCRIPTION OF THE AREA** – Ghatshila lies in the East Singhbhum District in the Jharkhand State. The city on the banks of Subarnarekha is surrounded by forest which adds to the beauty of this city of Jharkhand. The city was earlier the headquarters of Dhalbhum Kingdom. Ghatsila has its diversity with dams, falls, rivers, forest, mountains and valley. The scenes are breathtaking especially at sunset. It has a township as well as a village touch. There are areas where people still do farming for a living; these areas are untouched and unexplored. The Ghatshila city is positioned at 22.36 degrees in North and 86.29 degrees in the East. The avg. elevation of the city is 338 feet or 103 meters. The area also houses a community development block known as "Ghatshila", the headquarters of which lies at Ghatshila. This block was set up in the year 1962 on 4th May. The natural splendour of Ghatshila attracts a huge influx of visitors every year. Among the visitors, a majority of crowd belongs to Bengalis from West Bengal and other states of India. Ghatshila is also famous for the therapeutic values of its sweet water. This water also contains natural minerals and one glass of water is sufficient to satiate your starving stomach. Ghatshila has by and large a dry climate. The summers witness a minimum temperature of 26 degree Celsius and a maximum temperature of 40 degree Celsius. In the winter months i.e. between the months of November and March the temperature remains between 12 and 20 degrees Celsius. June to August is the monsoon time with a maximum average rainfall of 337.7 mm.