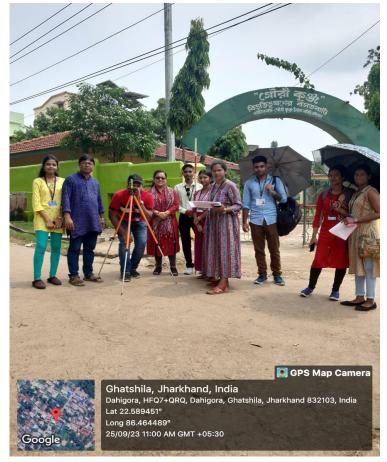

**INFORMATION GATHERED FROM FIELD** – The various physical and socio-economic information of Ghatshila are the essential statistics which the students have collect from the field study. To keep an eye on the socio-economic data, different surveys like household survey, market survey, hotel survey, tourist survey are done. While, on the other hand the physical details are received through dumpy level survey, prismatic compass survey, theodolite survey and other levelling instruments. The dip and strike measurements are also collected from our field trips.