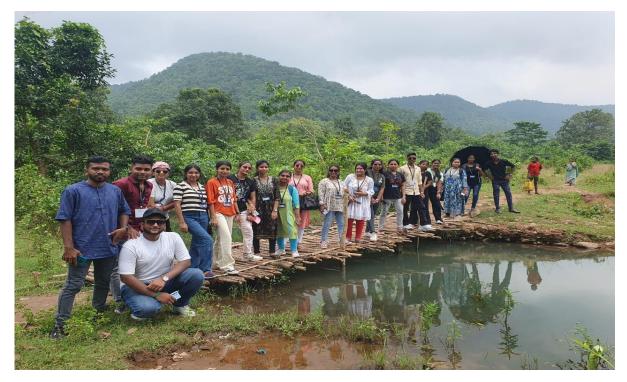

NO. OF STUDENTS – 24 (All of Them Attended the Field Study as it is Compulsory as Per Calcutta University Syllabus)

**DESCRIPTION OF THE AREA** – Ghatshila lies in the East Singhbhum District in the Jharkhand State. The city on the banks of Subarnarekha is surrounded by forest which adds to the beauty of this city of Jharkhand. The city was earlier the headquarters of Dhalbhum Kingdom. Ghatsila has its diversity with dams, falls, rivers, forest, mountains and valley. The scenes are breathtaking especially at sunset. It has a township as well as a village touch. There are areas where people still do farming for a living; these areas are untouched and unexplored. The Ghatshila city is positioned at 22.36 degrees in North and 86.29 degrees in the East. The avg. elevation of the city is 338 feet or 103 meters. The area also houses a community development block known as "Ghatshila", the headquarters of which lies at Ghatshila. This block was set up in the year 1962 on 4th May. The natural splendour of Ghatshila attracts a huge influx of visitors every year. Among the visitors, a majority of crowd belongs to Bengalis from West Bengal and other states of India. Ghatshila is also famous for the therapeutic values of its sweet water. This water also contains natural minerals and one glass of water is sufficient to satiate your starving stomach. Ghatshila has by and large a dry climate. The summers witness a minimum temperature of 26 degree Celsius and a maximum temperature of 40 degree Celsius. In the winter months i.e. between the months of November and March the temperature remains between 12 and 20 degrees Celsius. June to August is the monsoon time with a maximum average rainfall of 337.7 mm.